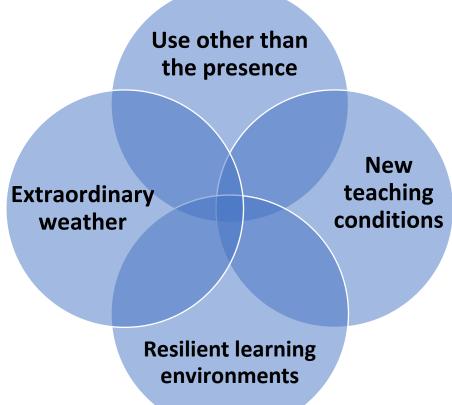

# he Covid "tsunami" and its effects. The Claretian "reply in our educational centers

Claretian Titular Team Europe

Provincial Education Team
Claretian Missionaries of St. Joseph of the South

Prefecture of Chennai Apostolate (India)











## We set in motion a new school:



Generating new ways
to accompany, to encourage
and to advertise as an Education Team.





# Common accents of the management teams:

|                | and coordina